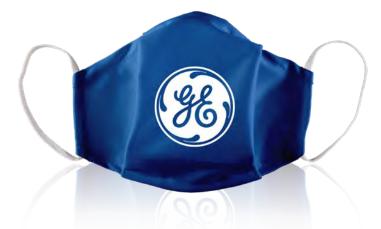

#### PROTECTIVE FACE MASKS

#### FITTED MASK

- 100% professionally made in the USA
- Can be printed with logo or choice of artwork; 37 stock patterns also available
- Double layer protection against dust, pollen, exhaust, passive smoking, fog vapor and moisture droplets

#### PLEATED MASK (W/SPACE FOR FILTER)

- Adult masks are offered in Pleated and Fitted styles
- High-quality, high-definition printed graphics
- Machine washable and reusable
- Sold in packs of 3