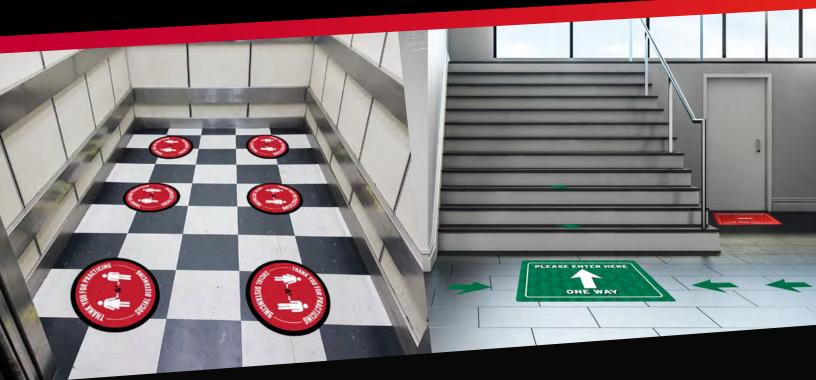

### SOCIAL DISTANCING FLOOR DECALS

Encourage social distancing in entry ways, common areas, cafeterias, staircases