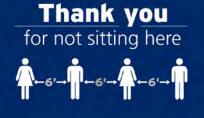

#### SOCIAL DISTANCING CHAIR COVERS

#### THANK YOU FOR PRACTICING

# FOR NOT SITTING HERE

#### WHITE\_THANKYOU

- Graphic wraps over the top of the chair; white elastic stretches around the sides
- Two material options available: Fabric (Display Polyester) & Outdoor Vinyl (Outdoor Scrim)
- Outdoor vinyl chair cover is easy to wipe down and disinfect; fabric chair cover is machine washable