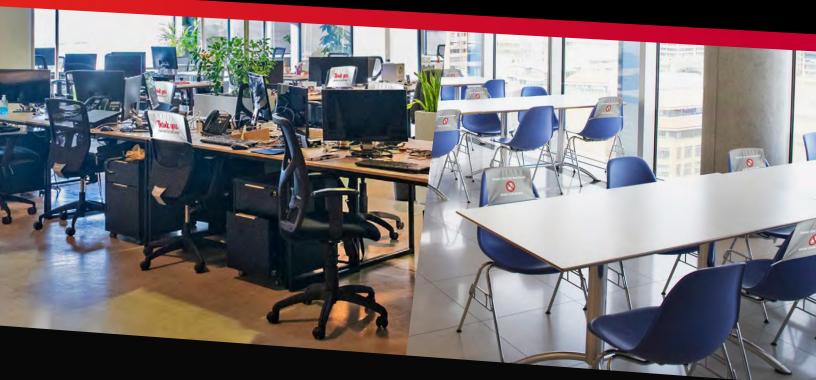

#### SOCIAL DISTANCING CHAIR COVERS

#### WHITE\_THANKYOU

- Graphic wraps over the top of the chair; white elastic stretches around the sides
- Two material options available: Fabric (Display Polyester) & Outdoor Vinyl (Outdoor Scrim)
- Outdoor vinyl chair cover is easy to wipe down and disinfect; fabric chair cover is machine washable

- Small, Medium, Large sizes available
- Messaging can be printed on the front and back
- Stock artwork and custom-designed chair covers available
- Sold in packs of 8 of the same design

901 Killarney Dr, Pittsburgh, PA, 15234 (412) 881-3900 info@carpconn.com