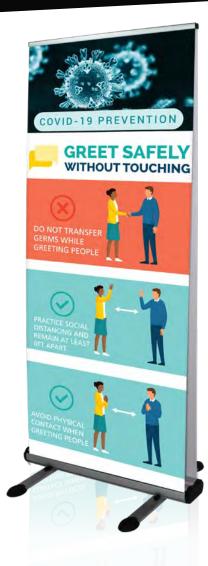

## **SIGNS & DISPLAYS**

Signs communicate important messages and are critical in reinforcing important mask wearing, social distancing, cleaning and safety practices in the office environment. Reinforce critical social distancing and cleanliness guidelines, new rules and protocols. Communicate messages of encouragement and unity.

Our offering is vast and includes a multitude of sign and display solutions, including:

- Outdoor signs, flags & banners
- Indoor banner stands, banners & poster frames
- Hanging banners & structures