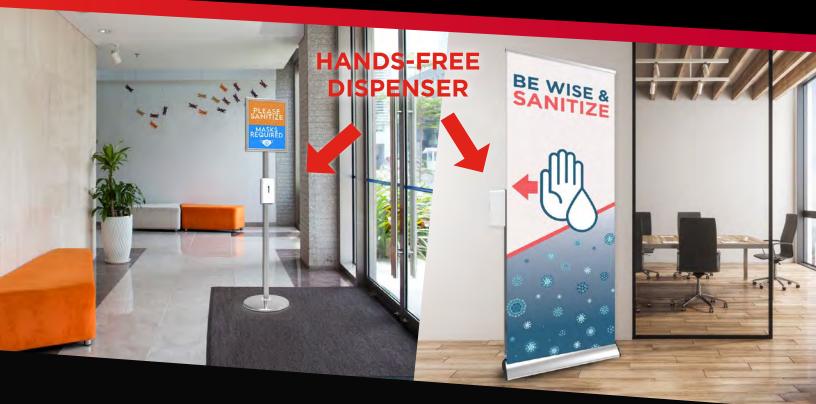

## SANITIZING STANDS

Deliver sanitizing solution HANDS-FREE by placing Sanitizing Stations in every conference room, entryway, hallway, common area, employee break room, near every restroom and more!

- Sanitizing stands include HANDS-FREE dispensers that hold 1000ml of liquid or gel
- Sanitizing dispensers require four C batteries
- Sturdy, durable and hard to knock over
- Includes real estate for messaging
- A wide variety of options available