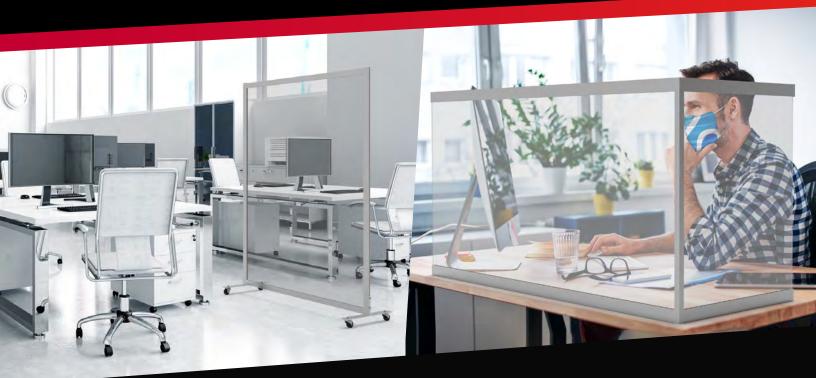

## SNEEZE GUARDS & PARTITION WALLS

Help maintain social distance and physical separation while protecting from splashes and sprays. Our Partition Walls and Sneeze Guards are manufactured in the USA, are easy to assemble, clean and disinfect.

Our offering includes various types and sizes; we also offer customized solutions, specific for the desired environment.

- Clear divider and partition walls
- Modulate<sup>®</sup> sneeze guard partition walls
- Clear desktop acrylic sneeze guards
- Portable, retractable Banner Shields
- Hanging sneeze guards