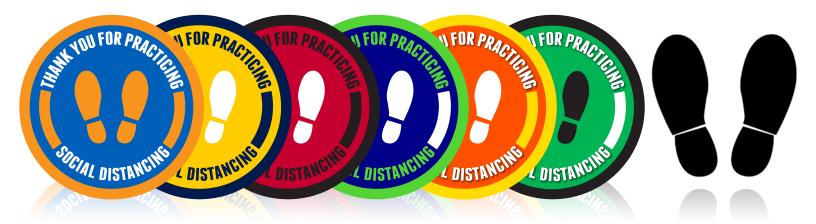

### SOCIAL DISTANCING FLOOR DECALS

Encourage social distancing in entry ways, common areas, cafeterias, staircases

#### THANK YOU FOR PRACTICING