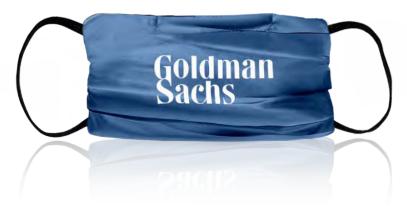

#### PROTECTIVE FACE MASKS

#### FITTED MASK

- 100% professionally made in the USA
- Can be printed with logo or choice of artwork; 37 stock patterns also available
- Double layer protection against dust, pollen, exhaust, passive smoking, fog vapor and moisture droplets

#### PLEATED MASK (W/SPACE FOR FILTER)

- Adult masks are offered in Pleated and Fitted styles
- High-quality, high-definition printed graphics
- Machine washable and reusable
- Sold in packs of 3