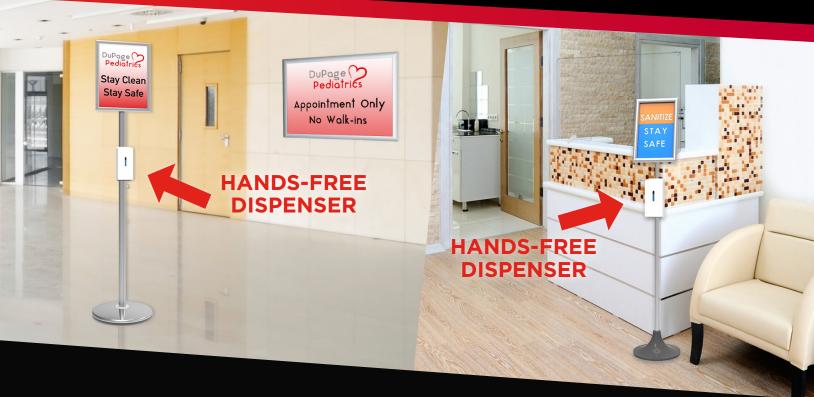

### SANITIZING STANDS

Deliver sanitizing solution HANDS-FREE to your patients by placing Sanitizing Stations near the check-in counter, in the hallway outside of the office and in waiting rooms.

- Sanitizing stands include HANDS-FREE dispensers that hold 1000ml of liquid or gel
- Sanitizing dispensers require four C batteries
- Sturdy, durable and hard to knock over
- Includes real estate for messaging
- A wide variety of options available