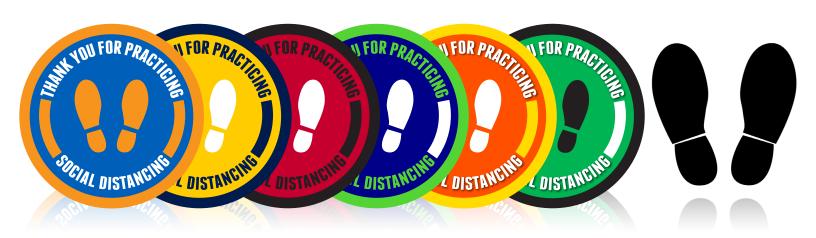

## SOCIAL DISTANCING FLOOR DECALS

Encourage social distancing in entry ways, common areas, cafeterias, staircases and elevators.

- Adhesive vinyl stickers, contour cut
- Matte surface is slip & scratch resistant
- Clean gently with mild soap and water
- Offered in a variety of sizes, colors
- Custom designs available