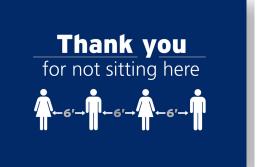

## SOCIAL DISTANCING CHAIR COVERS

**GRAY\_NOSEATING** 

**BLUE\_6FTREMINDER** 

WHITE\_THANKYOU

- Graphic wraps over the top of the chair;
  white elastic stretches around the sides
- Two material options available:
  Fabric (Display Polyester)
  & Outdoor Vinyl (Outdoor Scrim)
- Outdoor vinyl chair cover is easy to wipe down and disinfect; fabric chair cover is machine washable

- Small, Medium, Large sizes available
- Messaging can be printed on the front and back
- Stock artwork and custom-designed chair covers available
- Sold in packs of 8 of the same design