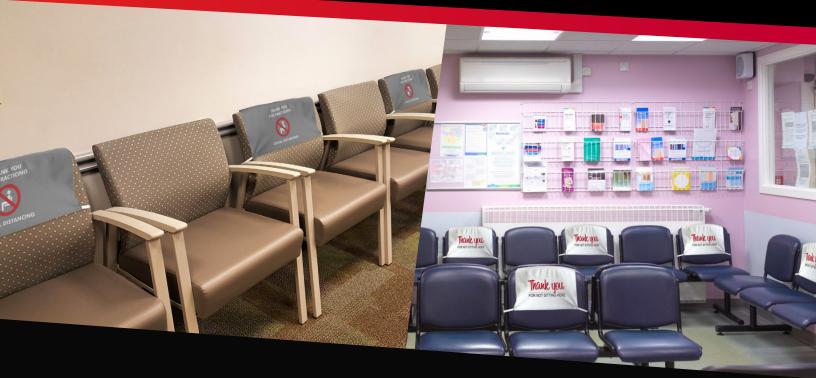

## SOCIAL DISTANCING CHAIR COVERS

**GRAY\_NOSEATING** 

**BLUE\_6FTREMINDER** 

WHITE\_THANKYOU

- Graphic wraps over the top of the chair;
  white elastic stretches around the sides
- Two material options available:
  Fabric (Display Polyester)
  & Outdoor Vinyl (Outdoor Scrim)
- Outdoor vinyl chair cover is easy to wipe down and disinfect; fabric chair cover is machine washable

- Small, Medium, Large sizes available
- Messaging can be printed on the front and back
- Stock artwork and custom-designed chair covers available
- Sold in packs of 8 of the same design