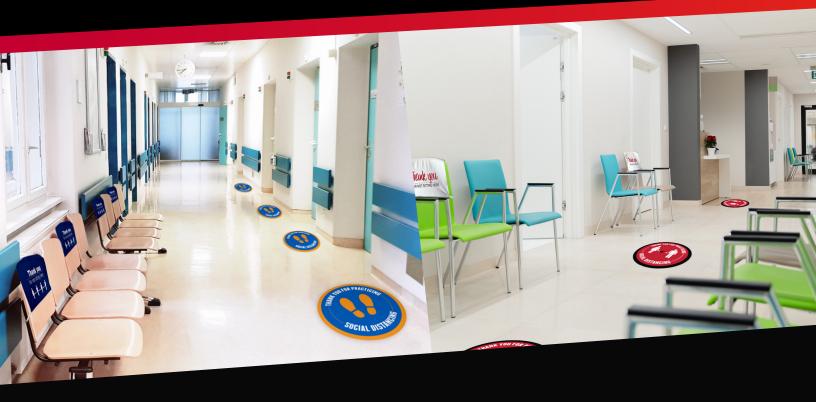

## SOCIAL DISTANCING FLOOR DECALS

Encourage social distancing in entry ways, common areas, cafeterias, staircases and elevators.

- Adhesive vinyl stickers, contour cut
- Matte surface is slip & scratch resistant
- Clean gently with mild soap and water
- Offered in a variety of sizes, colors
- Custom designs available