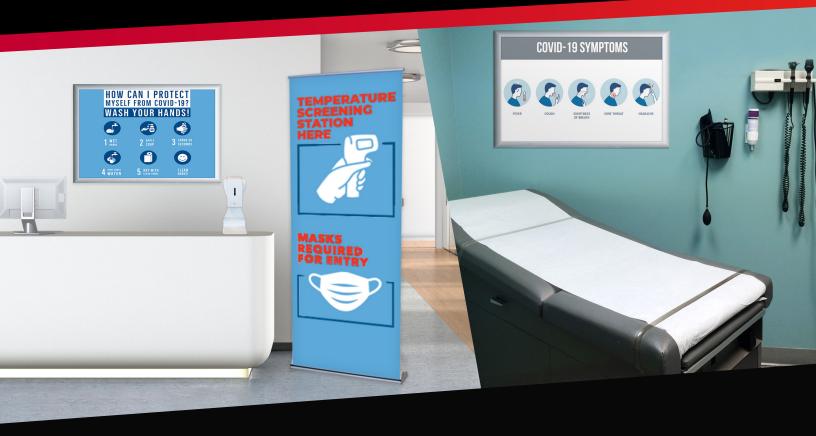

#### **SIGNS & DISPLAYS**

Signs communicate important messages and protocols to patients. Banner stands, poster frames and signs can educate and reinforce important health information and safe practices such as mask wearing, social distancing, hand washing and more. Communicate messages of encouragement and unity.

Our offering is vast and includes a multitude of sign and display solutions, including:

- Indoor banner stands & hanging banners
- Poster frames and wall mounted displays
- Sign stands & wayfinding signs