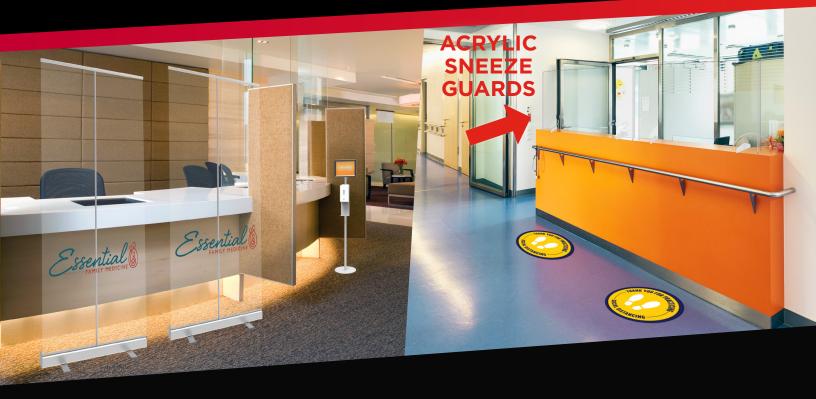

## **SNEEZE GUARDS**& PARTITION WALLS

Help maintain social distance and physical separation while protecting from splashes and sprays. Our Partition Walls and Sneeze Guards are manufactured in the USA, are easy to assemble, clean and disinfect.

Our offering includes various types and sizes; we also offer customized solutions, specific for the desired environment.

- Clear divider and partition walls
- Modulate® sneeze guard partition walls
- Clear countertop acrylic sneeze guards
- Portable, retractable Banner Shields
- Hanging sneeze guards