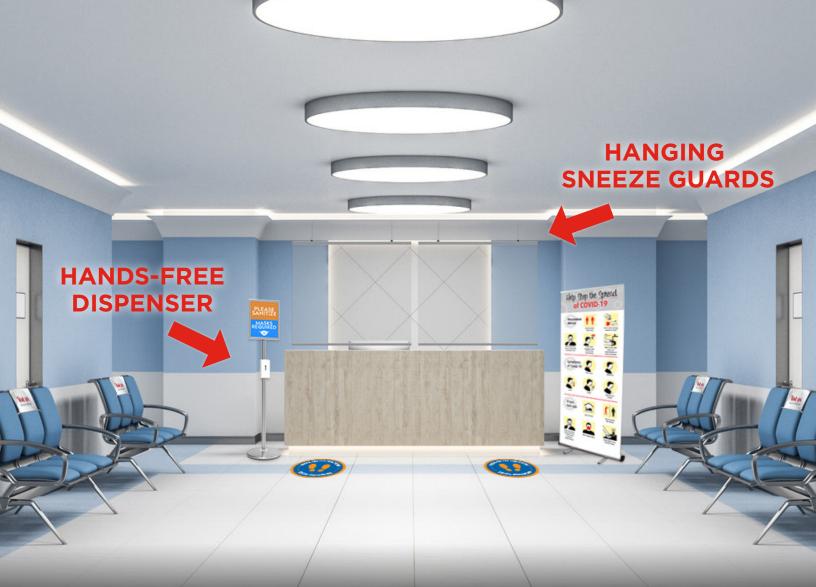

## **SNEEZE GUARDS**& PARTITION WALLS

Help maintain social distance and physical separation while protecting from splashes and sprays. Our Partition Walls and Sneeze Guards are manufactured in the USA, are easy to assemble, clean and disinfect.

Our offering includes various types and sizes; we also offer customized solutions, specific for the desired environment.

- Clear divider and partition walls
- Modulate® sneeze guard partition walls
- Clear countertop acrylic sneeze guards
- Portable, retractable Banner Shields
- Hanging sneeze guards

### SANITIZING STANDS

Deliver sanitizing solution HANDS-FREE to your patients by placing Sanitizing Stations near the check-in counter, in the hallway outside of the office and in waiting rooms.

- Sanitizing stands include HANDS-FREE dispensers that hold 1000ml of liquid or gel
- Sanitizing dispensers require four C batteries
- Sturdy, durable and hard to knock over
- Includes real estate for messaging
- A wide variety of options available