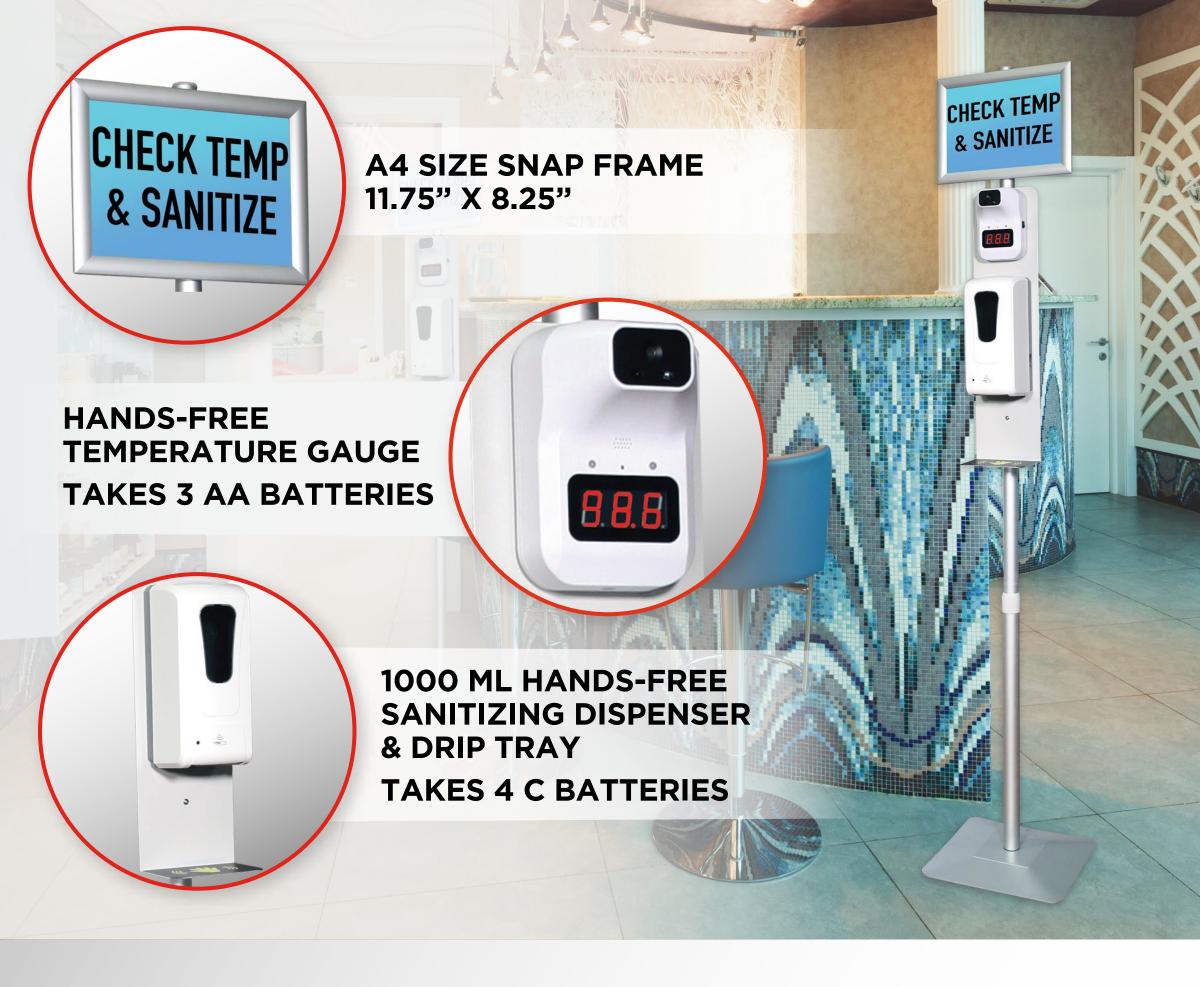

## TEMP-SANI STAND

- Hands-free temperature gauge
  - Battery operated, takes 3, AA batteries
  - Alarm sounds if temperature exceeds 98.6 degrees Fahrenheit
- Hands-free 1000ml sanitizer dispenser with drip tray
  - Battery operated, takes 4 C batteries
- Silver, aluminum snaping poster frame, holds A4 size paper - 11.75"w x 8.25"h
- Telescoping pole, min. height: 56", max height: 71"
- While at min. height, center of temperature screening unit is 44"h
- While at max. height, center of temperature screening unit is 59.25"
- Sturdy, rectangular weighted base ensures stability