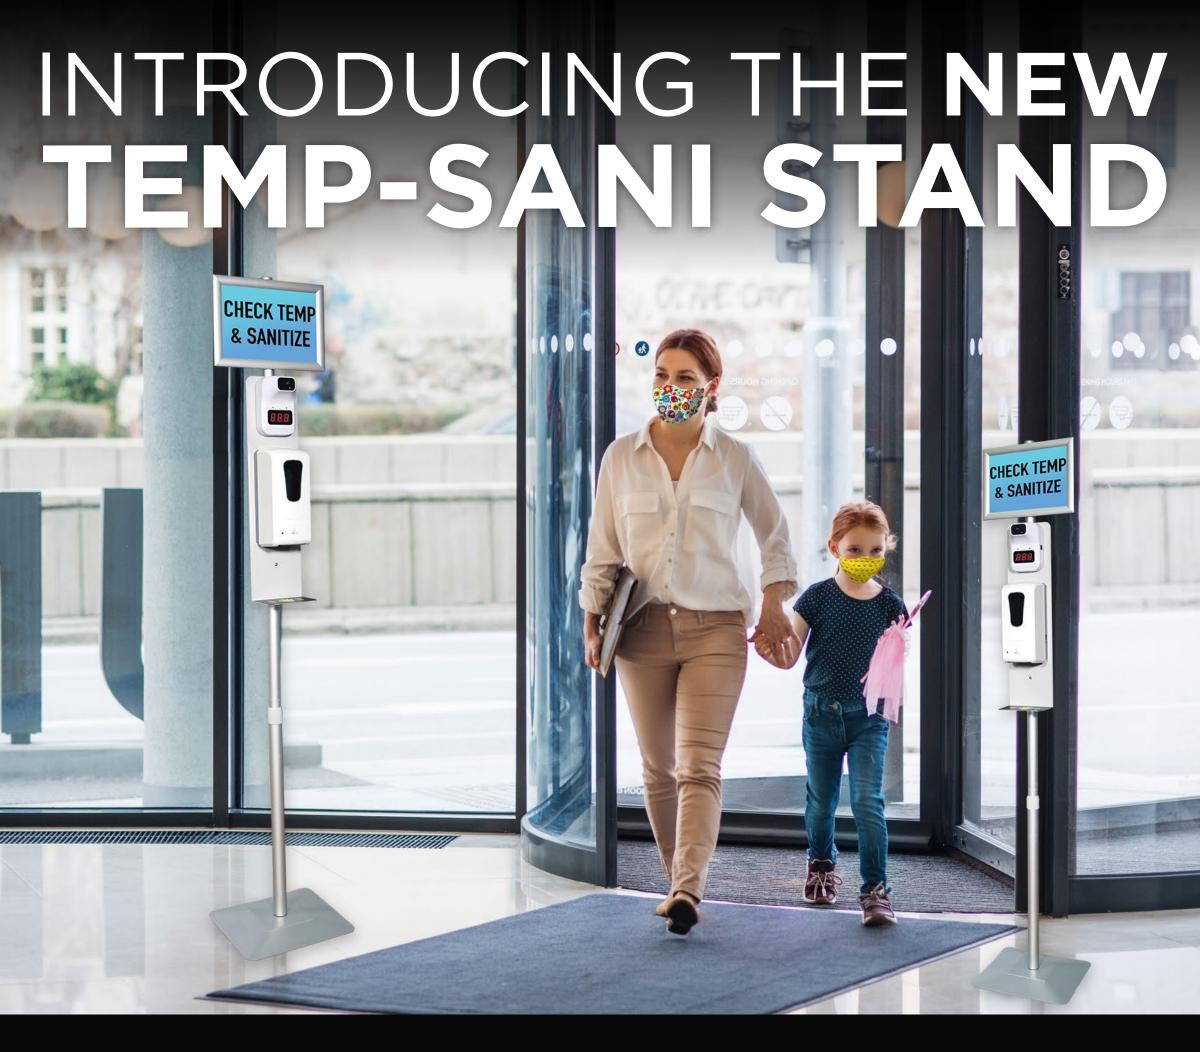

Enlist employees, students, and patrons to check their temperature and sanitize upon entry. Place the Temp-Sani Stand in every entrance and allow entry only to those who do not have a fever. Encourage hands-free sanitizing at the same time.

## TEMP-SANI STAND

- Hands-free temperature gauge
  - Battery operated, takes 3, AA batteries
  - Alarm sounds if temperature exceeds 98.6 degrees Fahrenheit
- Hands-free 1000ml sanitizer dispenser with drip tray
  - Battery operated, takes 4 C batteries
- Silver, aluminum snaping poster frame, holds A4 size paper - 11.75"w x 8.25"h
- Telescoping pole, min. height: 56", max height: 71"
- While at min. height, center of temperature screening unit is 44"h
- While at max. height, center of temperature screening unit is 59.25"
- Sturdy, rectangular weighted base ensures stability