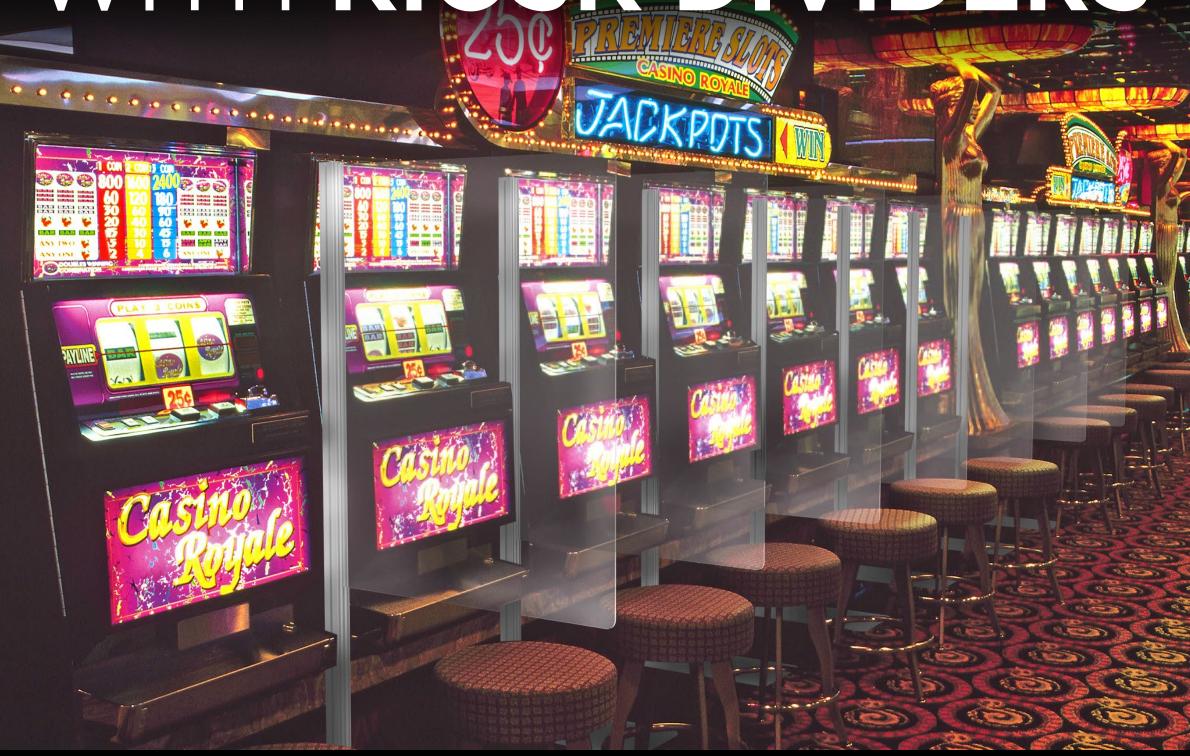

## PROVIDE PROTECTION & SEPARATION WITH KIOSK DIVIDERS

The Kiosk Divider is an ideal separator/protection barrier for use in computer labs, libraries, casinos, arcades, airports, restrooms and more! The Kiosk Divider is a sturdy, stable divider with an aluminum post, steel base and plexiglass barrier. Superior quality and made in the USA!

## KIOSK DIVIDERS

- 38.15"w x 71.5"h x 11.81"d kiosk dividers, perfect to place in between check in stations in air terminals, ATM machines, gaming machines, restroom sinks and more
- Dividers include 6mm clear plexiglass panels
- Frame is lightweight aluminum extrusion
- Heavy-duty steel base ensures stability