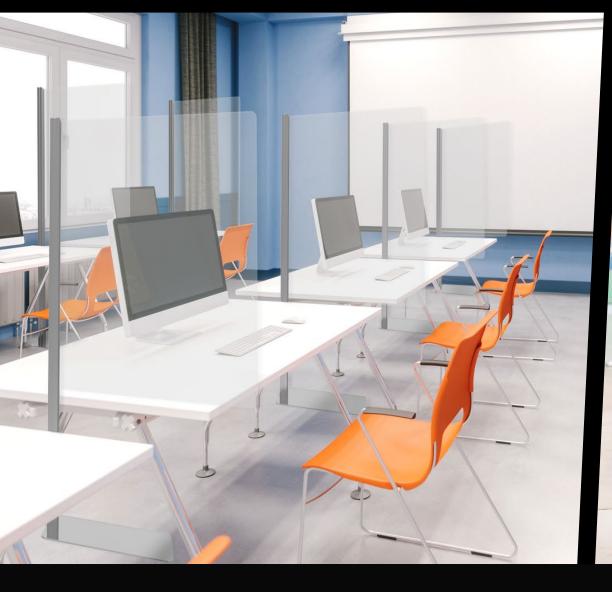

## PROVIDE PROTECTION & SEPARATION WITH KIOSK DIVIDERS

The Kiosk Divider is an ideal separator/protection barrier for use in computer labs, libraries, casinos, arcades, airports, restrooms and more! The Kiosk Divider is a sturdy, stable divider with an aluminum post, steel base and plexiglass barrier. Superior quality and made in the USA!

## KIOSK DIVIDERS

- 38.15"w x 71.5"h x 11.81"d kiosk dividers, perfect to place in between check in stations in air terminals, ATM machines, gaming machines, restroom sinks and more
- Dividers include 6mm clear plexiglass panels
- Frame is lightweight aluminum extrusion
- Heavy-duty steel base ensures stability