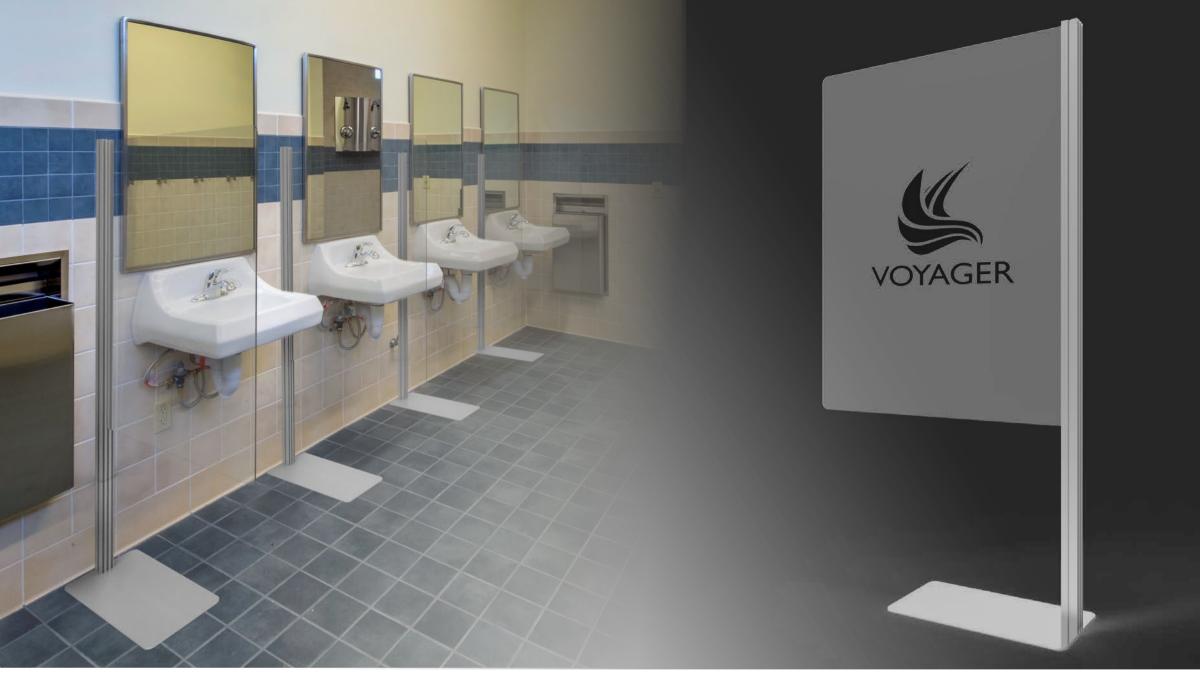

## PROVIDE PROTECTION & SEPARATION WITH KIOSK DIVIDERS

The Kiosk Divider is an ideal separator/protection barrier for use in computer labs, libraries, casinos, arcades, airports, restrooms and more! The Kiosk Divider is a sturdy, stable divider with an aluminum post, steel base and plexiglass barrier. Superior quality and made in the USA!

## KIOSK DIVIDERS

- 38.15"w x 71.5"h x 11.81"d kiosk dividers, perfect to place in between check in stations in air terminals, ATM machines, gaming machines, restroom sinks and more
- Dividers include 6mm clear plexiglass panels
- Frame is lightweight aluminum extrusion
- Heavy-duty steel base ensures stability