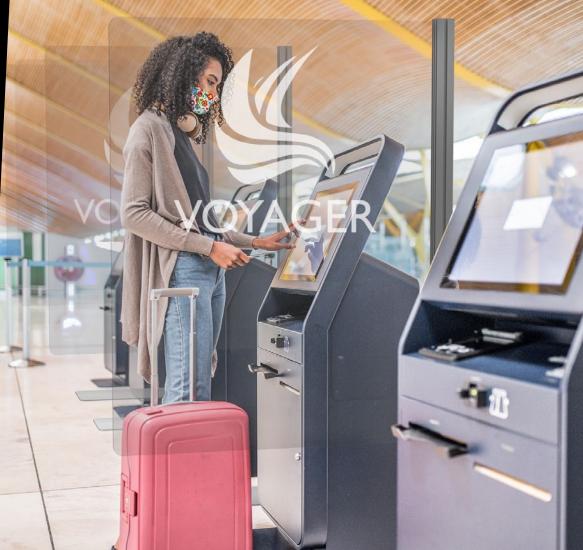

## PROVIDE PROTECTION & SEPARATION WITH KIOSK DIVIDERS

The Kiosk Divider is an ideal separator/protection barrier for use in computer labs, libraries, casinos, arcades, airports, restrooms and more! The Kiosk Divider is a sturdy, stable divider with an aluminum post, steel base and plexiglass barrier. Superior quality and made in the USA!

## KIOSK DIVIDERS

- 38.15"w x 71.5"h x 11.81"d kiosk dividers, perfect to place in between check in stations in air terminals, ATM machines, gaming machines, restroom sinks and more
- Dividers include 6mm clear plexiglass panels
- Frame is lightweight aluminum extrusion
- Heavy-duty steel base ensures stability